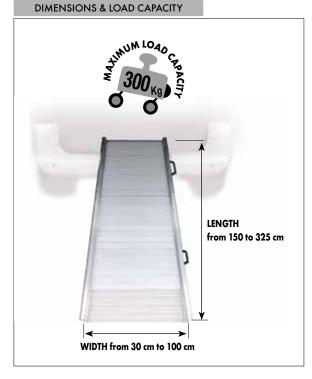

When not in use, the WM MOBILE folds into 2 parts to be easily stowed in the van. With 2 side handles and its simplicity, it is very easy to handle.

WM MOBILE is equipped with anti-fall lateral edges of 5 cm on both sides in green. The sizes of the WM MOBILE ramp can be customised with widths from 30 to 100cm and lengths from 150 to 325cm. The loading capacity is 300 kg.