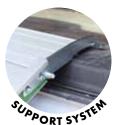

The specially designed support system is adjustable and provides 4 positions to better adapt to the different heights of the vans.

Furthermore, this special connection system makes the use of the ramp extremely safe and allows a level positioning within the loading floor.