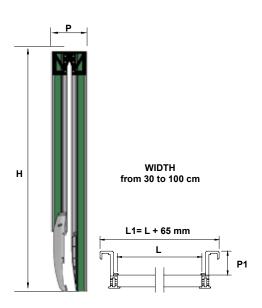

SUPPORT SYST

## WARRANTY: 2 years

| Model            | A<br>(mm) | H<br>(mm) | L (mm)<br>ex: 600 | L1<br>(mm) | P<br>(mm) | P1<br>(mm) | Load<br>(Kg) | Weight<br>(Kg) |
|------------------|-----------|-----------|-------------------|------------|-----------|------------|--------------|----------------|
| WM MOBILE cm 150 | 1500      | 780       | 600               | L+65       | 155       | 45         | 300          | 20,2           |
| WM MOBILE cm 175 | 1750      | 905       | 600               | L+65       | 155       | 45         | 300          | 22,1           |
| WM MOBILE cm 200 | 2000      | 1030      | 600               | L+65       | 155       | 45         | 300          | 24             |
| WM MOBILE cm 225 | 2250      | 1155      | 600               | L+65       | 155       | 45         | 300          | 25,9           |
| WM MOBILE cm 250 | 2500      | 1280      | 600               | L+65       | 155       | 45         | 300          | 27,8           |
| WM MOBILE cm 275 | 2750      | 1405      | 600               | L+65       | 155       | 45         | 300          | 29,7           |
| WM MOBILE cm 300 | 3000      | 1530      | 600               | L+65       | 155       | 45         | 300          | 31,6           |
| WM MOBILE cm 325 | 3250      | 1655      | 600               | L+65       | 155       | 45         | 300          | 33,5           |