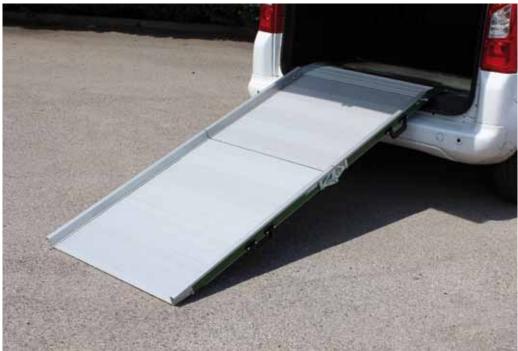

## WM MOBILE

The WM MOBILE ramp, entirely made of non-slip aluminium, extends the range of WM System ramps: the main characteristic is its special support, ensuring a safe non-fixed connection on to the vehicle.

The specially designed support system is adjustable and provides 4 positions to better adapt to the different heights of the vans.

Furthermore, this special connection system makes the use of the ramp extremely safe and allows a level positioning within the loading floor.

When not in use, the WM MOBILE folds into 2 parts to be easily stowed in the van. With 2 side handles and its simplicity, it is very easy to handle.

WM MOBILE is equipped with anti-fall lateral edges of 5 cm on both sides in green. The sizes of the WM MOBILE ramp can be customised with widths from 30 to 100cm and lengths from 150 to 325cm. The loading capacity is 300 kg.