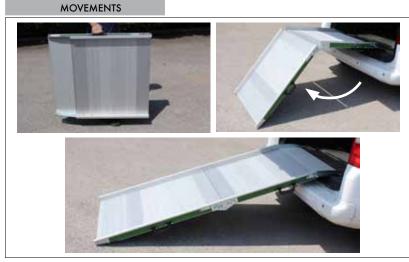

When not in use, the WM MOBILE folds into 2 parts to be easily stowed in the van. With 2 side handles and its simplicity, it is very easy to handle.

WM MOBILE is equipped with anti-fall lateral edges of 5 cm on both sides in green. The sizes of the WM MOBILE ramp can be customised with widths from 30 to 100cm and lengths from 150 to 325cm. The loading capacity is 300 kg.