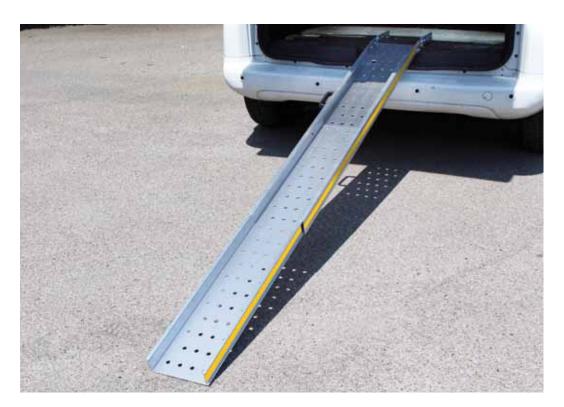

## WM TELESCOPIC

This simple type of ramp, WM TELESCOPIC, is characterised by its practicality and simplicity. The pair of telescopic ramps are made from anti-slip perforated aluminium with anti-fall lateral edges, and is equipped with a side handle for easy transport. The ramps are lightweight and the support system is adjustable, offering easy use and being adaptable to any surface and altitude. The ramp is equipped with a specially designed support system, through an adjustable flap, that guarantees a safe and non-fixed connection on to the vehicle. The width of each ramp is 18,5 cm while the length is available in 5 sizes: 150, 200, 225, 250 and 300 cm. The load capacity of a pair of WM TELESCOPIC, is 300 Kg. The locking hook allows an easy closing, once the ramp has been slid into one another. WM TELESCOPIC takes up little space when not in use. The yellow reflective sides distinguishes this variety of ramps.