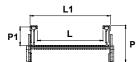

## WM TELESCOPIC TECHNICAL DATA

WARRANTY: 2 years

| Model                | A<br>(mm) | A1<br>(mm) | H<br>(mm) | L<br>(mm) | L1<br>(mm) | P<br>(mm) | P1<br>(mm) | Load a pair<br>(Kg) | Weight<br>(Kg) |
|----------------------|-----------|------------|-----------|-----------|------------|-----------|------------|---------------------|----------------|
| WM TELESCOPIC cm 150 | 1500      | 200        | 900       | 185       | 225        | 106       | 55         | 300                 | 4,6            |
| WM TELESCOPIC cm 200 | 2000      | 200        | 1150      | 185       | 225        | 106       | 55         | 300                 | 6,2            |
| WM TELESCOPIC cm 225 | 2250      | 200        | 1275      | 185       | 225        | 106       | 55         | 300                 | 7              |
| WM TELESCOPIC cm 250 | 2500      | 200        | 1400      | 185       | 225        | 106       | 55         | 300                 | 7,7            |
| WM TELESCOPIC cm 300 | 3000      | 200        | 1650      | 185       | 225        | 106       | 55         | 300                 | 8,4            |