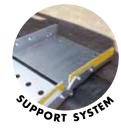

## WM TELESCOPIC

This simple type of ramp, WM TELESCOPIC, is characterised by its practicality and simplicity. The pair of telescopic ramps are made from anti-slip perforated aluminium with anti-fall lateral edges, and is equipped with a side handle for easy transport. The ramps are lightweight and the support system is adjustable, offering easy use and being adaptable to any surface and altitude. The ramp is equipped with a specially designed support system, through an adjustable flap, that guarantees a safe and non-fixed connection on to the vehicle. The width of each ramp is 18,5 cm while the length is available in 5 sizes: 150, 200, 225, 250 and 300 cm. The load capacity of a pair of WM TELESCOPIC, is 300 Kg. The locking hook allows an easy closing, once the ramp has been slid into one another. WM TELESCOPIC takes up little space when not in use. The yellow reflective sides distinguishes this variety of ramps.