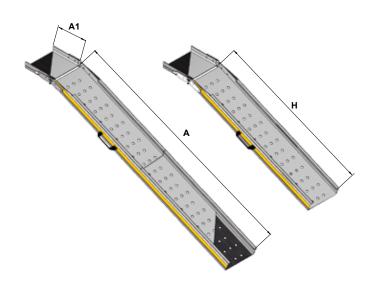

## DIMENSIONS & LOAD CAPACITY

## WM TELESCOPIC TECHNICAL DATA

WARRANTY: 2 years

| Model                | A<br>(mm) | A1<br>(mm) | H<br>(mm) | L<br>(mm) | L1<br>(mm) | P<br>(mm) | P1<br>(mm) | Load a pair<br>(Kg) | Weight<br>(Kg) |
|----------------------|-----------|------------|-----------|-----------|------------|-----------|------------|---------------------|----------------|
| WM TELESCOPIC cm 150 | 1500      | 200        | 900       | 185       | 225        | 106       | 55         | 300                 | 4,6            |
| WM TELESCOPIC cm 200 | 2000      | 200        | 1150      | 185       | 225        | 106       | 55         | 300                 | 6,2            |
| WM TELESCOPIC cm 225 | 2250      | 200        | 1275      | 185       | 225        | 106       | 55         | 300                 | 7              |
| WM TELESCOPIC cm 250 | 2500      | 200        | 1400      | 185       | 225        | 106       | 55         | 300                 | 7,7            |
| WM TELESCOPIC cm 300 | 3000      | 200        | 1650      | 185       | 225        | 106       | 55         | 300                 | 8,4            |