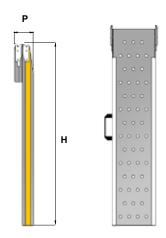

## WM TELESCOPIC TECHNICAL DATA

WARRANTY: 2 years

| Model                | A<br>(mm) | A1<br>(mm) | H<br>(mm) | L<br>(mm) | L1<br>(mm) | P<br>(mm) | P1<br>(mm) | Load a pair<br>(Kg) | Weight<br>(Kg) |
|----------------------|-----------|------------|-----------|-----------|------------|-----------|------------|---------------------|----------------|
| WM TELESCOPIC cm 150 | 1500      | 200        | 900       | 185       | 225        | 106       | 55         | 300                 | 4,6            |
| WM TELESCOPIC cm 200 | 2000      | 200        | 1150      | 185       | 225        | 106       | 55         | 300                 | 6,2            |
| WM TELESCOPIC cm 225 | 2250      | 200        | 1275      | 185       | 225        | 106       | 55         | 300                 | 7              |
| WM TELESCOPIC cm 250 | 2500      | 200        | 1400      | 185       | 225        | 106       | 55         | 300                 | 7,7            |
| WM TELESCOPIC cm 300 | 3000      | 200        | 1650      | 185       | 225        | 106       | 55         | 300                 | 8,4            |