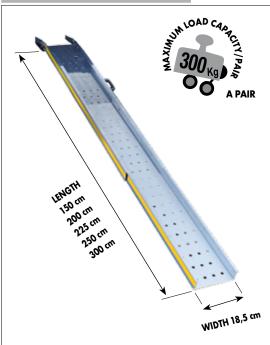

## WM TELESCOPIC

This simple type of ramp, WM TELESCOPIC, is characterised by its practicality and simplicity. The pair of telescopic ramps are made from anti-slip perforated aluminium with anti-fall lateral edges, and is equipped with a side handle for easy transport. The ramps are lightweight and the support system is adjustable, offering easy use and being adaptable to any surface and altitude. The ramp is equipped with a specially designed support system, through an adjustable flap, that guarantees a safe and non-fixed connection on to the vehicle. The width of each ramp is 18,5 cm while the length is available in 5 sizes: 150, 200, 225, 250 and 300 cm. The load capacity of a pair of WM TELESCOPIC, is 300 Kg. The locking hook allows an easy closing, once the ramp has been slid into one another. WM TELESCOPIC takes up little space when not in use. The yellow reflective sides distinguishes this variety of ramps.

## DIMENSIONS & LOAD CAPACITY