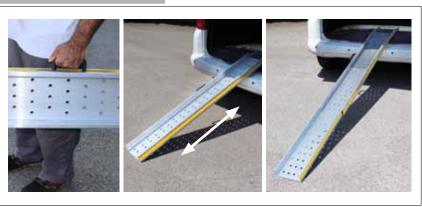

## **MOVEMENTS**

## WM TELESCOPIC

This simple type of ramp, WM TELESCOPIC, is characterised by its practicality and simplicity. The pair of telescopic ramps are made from anti-slip perforated aluminium with anti-fall lateral edges, and is equipped with a side handle for easy transport. The ramps are lightweight and the support system is adjustable, offering easy use and being adaptable to any surface and altitude. The ramp is equipped with a specially designed support system, through an adjustable flap, that guarantees a safe and non-fixed connection on to the vehicle. The width of each ramp is 18,5 cm while the length is available in 5 sizes: 150, 200, 225, 250 and 300 cm. The load capacity of a pair of WM TELESCOPIC, is 300 Kg. The locking hook allows an easy closing, once the ramp has been slid into one another. WM TELESCOPIC takes up little space when not in use. The yellow reflective sides distinguishes this variety of ramps.